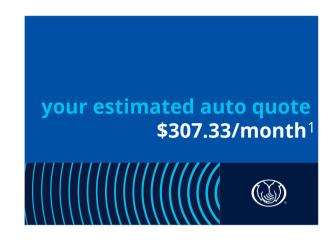

#### 

| Your estimated auto quote                                                                       |                                              |                                          |
|-------------------------------------------------------------------------------------------------|----------------------------------------------|------------------------------------------|
| Vehicle                                                                                         | 6-mo premium                                 | Per month                                |
| 2016 VOLVO XC90<br>2013 CHEVY TRUCKS SILVERADO2WD<br>2012 CADILLAC SRX<br>2000 VOLKSWAGEN JETTA | \$507.99<br>\$498.06<br>\$552.29<br>\$285.61 | \$84.67<br>\$83.01<br>\$92.05<br>\$47.60 |
| Policy total                                                                                    | \$1,843.95                                   | \$307.33                                 |